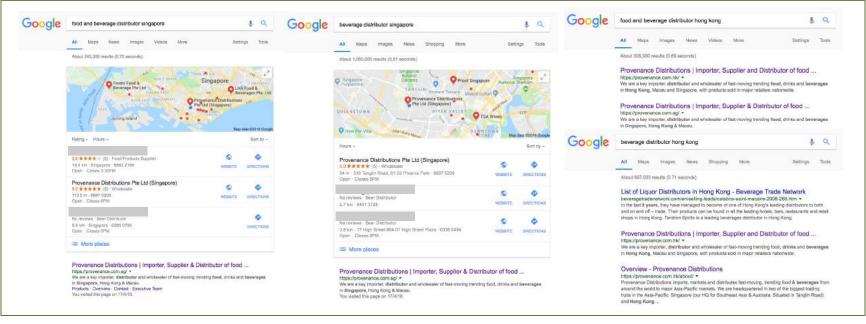

# **Good Market Reputation | SEO**

Perennially ranked among top 3 (organic) sites on Google search for relevant search words such as: "food (and/or) beverage distributor singapore (or) hong kong".

As of 3 May 2018