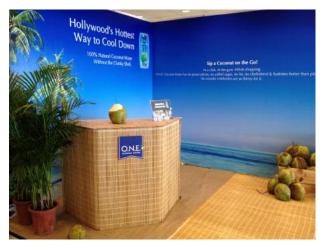

## Pop Up Stores

The Golden Duck Pop Up Store Langham Place, Hong Kong 2018

O.N.E. Coconut Water Pop Up Store Savour Event F1 Pit, Singapore 2012