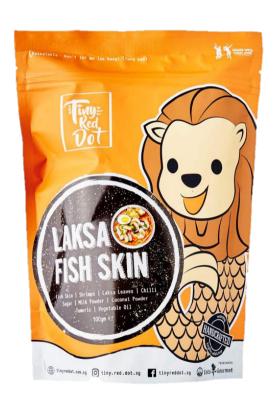

### 3 Premium Handcrafted Snacks

Laksa Fish Skin (100g)

Salted Egg Fish Skin (100g) Salted Egg Potato Chip (100g)

### Laksa Fish Skin: 100g packet

**Premium Handcrafted Snacks** 

Natural Ingredients

Competitively Priced

Re-sealable Packaging For Freshness