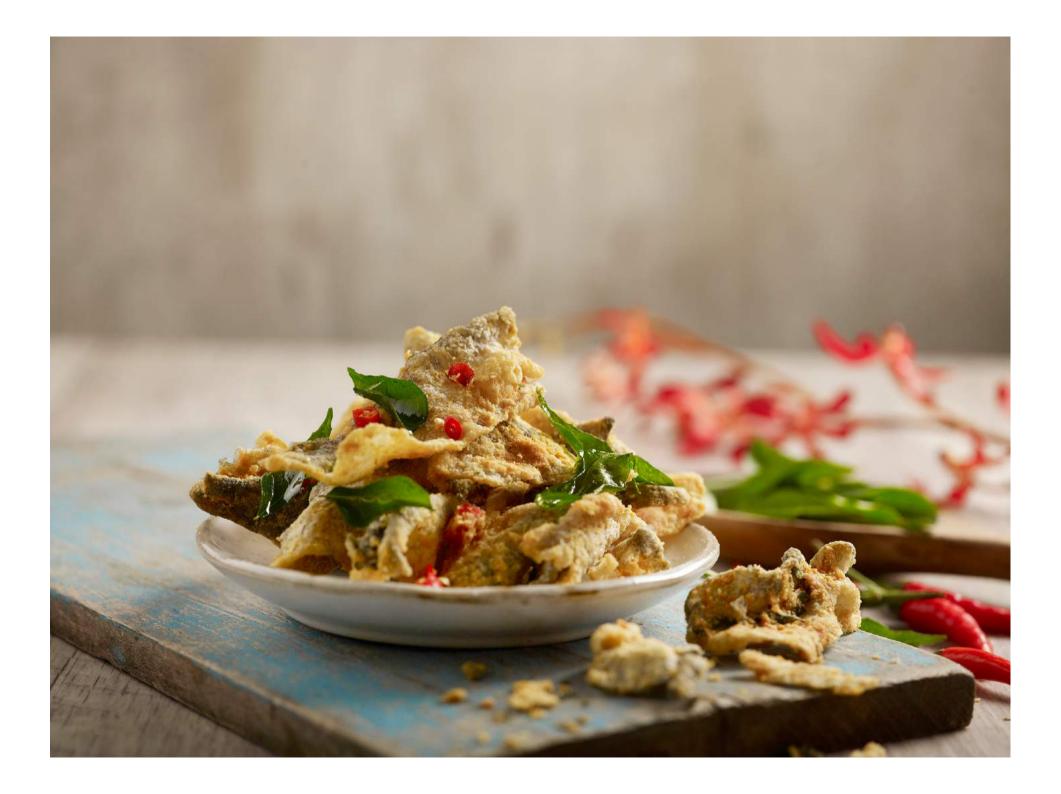

### 3 Premium Handcrafted Snacks

Laksa Fish Skin (100g)

Salted Egg Fish Skin (100g) Salted Egg Potato Chip (100g)

### Laksa Fish Skin: 100g packet

**Premium Handcrafted Snacks** 

Natural Ingredients

Competitively Priced

Re-sealable Packaging For Freshness