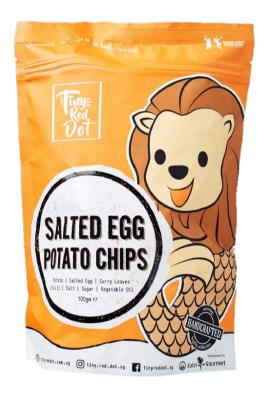

### 3 Premium Handcrafted Snacks

Laksa Fish Skin (100g)

Salted Egg Fish Skin (100g) Salted Egg Potato Chip (100g)

#### Salted Egg Potato Chip: 100g packet

**Premium Handcrafted Snacks** 

**Natural Ingredients** 

Competitively Priced

Re-sealable Packaging For Freshness

#### Salted Egg Potato Chip: 40 g packet

**Premium Handcrafted Snacks** 

**Natural Ingredients** 

Competitively Priced