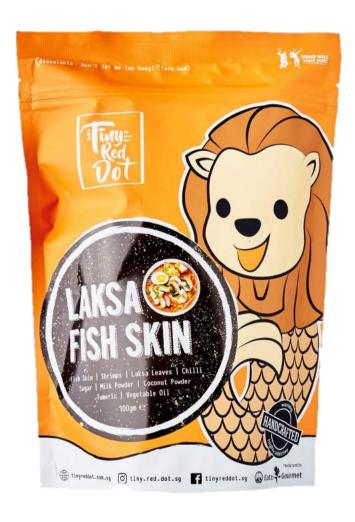

### Laksa Fish Skin: 100g packet

**Premium Handcrafted Snacks** 

Natural Ingredients

Competitively Priced

Re-sealable Packaging For Freshness