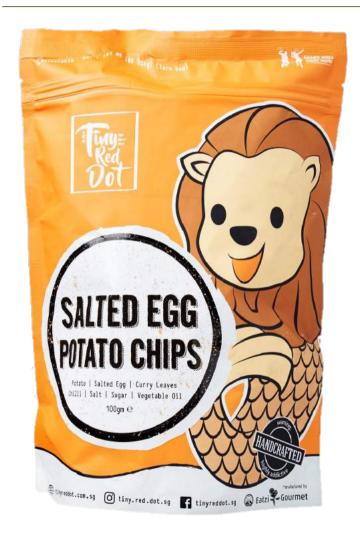

#### Salted Egg Potato Chip: 100g packet

**Premium Handcrafted Snacks** 

**Natural Ingredients** 

Competitively Priced

Re-sealable Packaging For Freshness