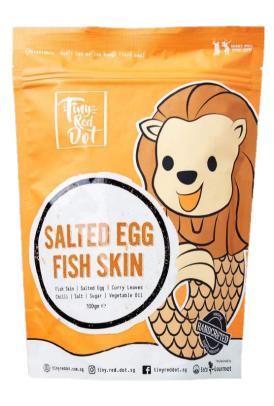

### 3 Premium Handcrafted Snacks

Laksa Fish Skin (100g)

Salted Egg Fish Skin (100g) Salted Egg Potato Chip (100g)

## Salted Egg Fish Skin: 100g packet

**Premium Handcrafted Snacks** 

**Natural Ingredients** 

Competitively Priced

Re-sealable Packaging For Freshness