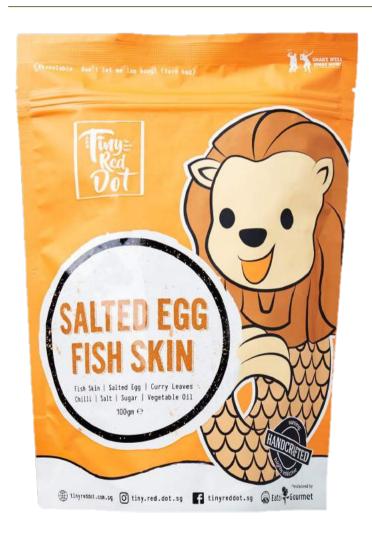

## Salted Egg Fish Skin: 100g packet

**Premium Handcrafted Snacks** 

**Natural Ingredients** 

Competitively Priced

Re-sealable Packaging For Freshness