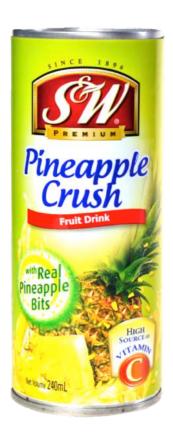

## Pineapple Crunch – 240ml

## Real Pineapple Bits

Contains crunchy real pineapple bits

### Premium product | Affordable price

Quality, all-natural product

### Delicious and Refreshing

Feel the goodness of real fruit in every sip

## High Source of Vitamin C

36mg per serving, about half of daily requirement\*

#### Global Brand

Established in 1896, known by millions worldwide