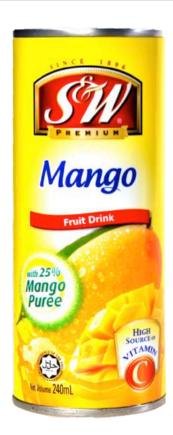

## Mango Fruit Drink – 240ml

## Premium Mango Juice

Made using 25% real Mango puree

### Premium product | Affordable price

Quality, all-natural product

### Delicious and Refreshing

Feel the goodness of real fruit in every sip

## High Source of Vitamin C

36mg per serving, about half of daily requirement\*

#### Global Brand

Established in 1896, known by millions worldwide