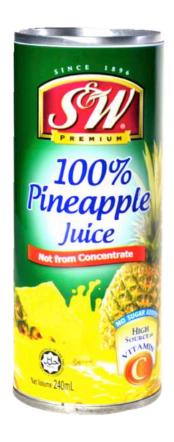

## 100% Pineapple Juice – 240ml

## 100% Natural Pineapple Juice

No sugar added & not from concentrate

## Premium product | Affordable price

Quality, all-natural product

## No Sugar Added

Awarded "Healthier Choice" label

## High Source of Vitamin C

36mg per serving, about half of daily requirement\*

#### Global Brand

Established in 1896, known by millions worldwide