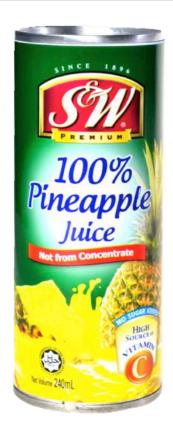

## 100% Pineapple Juice – 240ml

## 100% Natural Pineapple Juice

No sugar added & not from concentrate

## Premium product | Affordable price

Quality, all-natural product

## No Sugar Added

Awarded "Healthier Choice" label

## High Source of Vitamin C

36mg per serving, about half of daily requirement\*

#### Global Brand

Established in 1896, known by millions worldwide