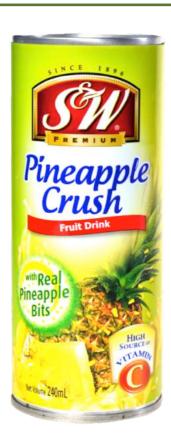

## Pineapple Crunch – 240ml

## Real Pineapple Bits

Contains crunchy real pineapple bits

### Premium product | Affordable price

Quality, all-natural product

### Delicious and Refreshing

Feel the goodness of real fruit in every sip

## High Source of Vitamin C

36mg per serving, about half of daily requirement\*

#### Global Brand

Established in 1896, known by millions worldwide