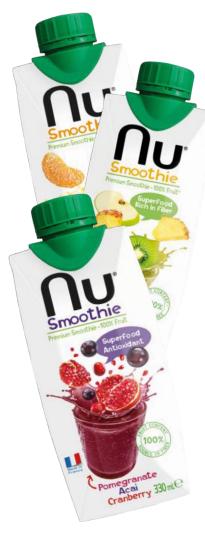

#### Six All-Natural Fruit Blends

Strawberry Banana

Pineapple Banana Coconut

Blueberry Raspberry

Orange Mango Passion Fruit

Acai Pomegranate Cranberry

Kiwi Apple Pineapple

All SKUs come in 330ml (pick & go) & 1L (family size) packets